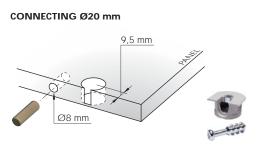

## DRILL BIT Ø20 WITH ACCESSORIES

NOTE: The product code includes all the components shown in the picture.