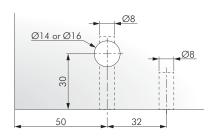

#### TEMPLATE FOR ELEFANT AND DRILL BITS

NOTE: The product code includes all the components shown in the picture.