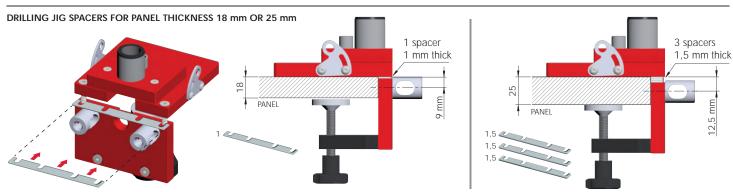

# **DRILLING JIG FOR CONNECTINGS**























TITALIAN



TO BE ORDERED SEPARATELY Drill bit Ø15 mm with accessories Y0JG063600









TO BE ORDERED SEPARATELY Drill bit Ø15 mm with accessories Y0JG063600















Drill bit Ø16 mm with accessories Y0JG063700







TO BE ORDERED SEPARATELY



Drill bit Ø14 mm with accessories Y0JG063500



Drill bit Ø16 mm with accessories Y0JG063700









TO BE ORDERED SEPARATELY
Drill bit Ø20 mm with accessories
Y0JG063900







# **DRILLING JIG TEMPLATE FOR ELEFANT**





#### **GENERAL SPECIFICATIONS**











#### **CONNECTINGS DRILLING JIG**





NOTE: The product code includes all the components shown in the picture.

#### TEMPLATE FOR ELEFANT AND DRILL BITS





NOTE: The product code includes all the components shown in the picture.

#### DRILL BIT Ø14 WITH ACCESSORIES





NOTE: The product code includes all the components shown in the picture.





## DRILL BIT Ø15 WITH ACCESSORIES





NOTE: The product code includes all the components shown in the picture.

### DRILL BIT Ø16 WITH ACCESSORIES





NOTE: The product code includes all the components shown in the picture.

## DRILL BIT Ø20 WITH ACCESSORIES





NOTE: The product code includes all the components shown in the picture.





# **DRILL BIT ACCESSORIES**