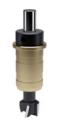

#### DRILL BIT Ø14 WITH ACCESSORIES

NOTE: The product code includes all the components shown in the picture.

## DRILL BIT Ø15 WITH ACCESSORIES

NOTE: The product code includes all the components shown in the picture.

### DRILL BIT Ø16 WITH ACCESSORIES

NOTE: The product code includes all the components shown in the picture.

## DRILL BIT Ø20 WITH ACCESSORIES

NOTE: The product code includes all the components shown in the picture.