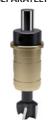

### DRILL BIT Ø16 WITH ACCESSORIES

NOTE: The product code includes all the components shown in the picture.