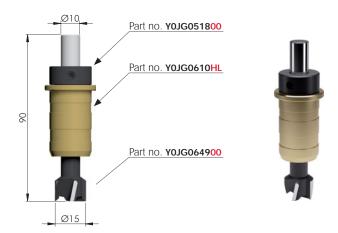

#### **CONNECTINGS DRILLING JIG**

NOTE: The product code includes all the components shown in the picture.

## DRILL BIT Ø15 WITH ACCESSORIES

NOTE: The product code includes all the components shown in the picture.