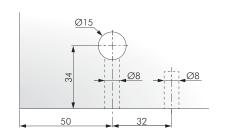

# **DRILLING JIG FOR CONNECTINGS**

TITALIAN

TO BE ORDERED SEPARATELY Drill bit Ø15 mm with accessories Y0JG063600

TO BE ORDERED SEPARATELY Drill bit Ø15 mm with accessories Y0JG063600

Drill bit Ø16 mm with accessories Y0JG063700

#### **CONNECTINGS DRILLING JIG**

NOTE: The product code includes all the components shown in the picture.