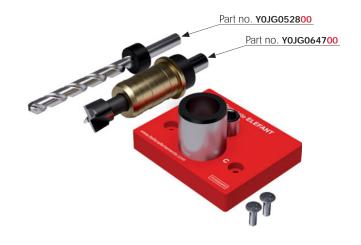

#### **CONNECTINGS DRILLING JIG**

NOTE: The product code includes all the components shown in the picture.