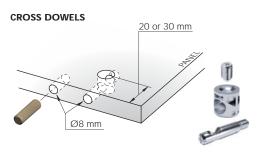

#### DRILL BIT Ø14 WITH ACCESSORIES

NOTE: The product code includes all the components shown in the picture.

### DRILL BIT Ø16 WITH ACCESSORIES

NOTE: The product code includes all the components shown in the picture.