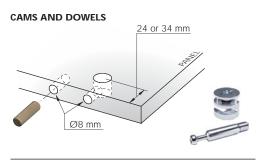

#### DRILL BIT Ø14 WITH ACCESSORIES

NOTE: The product code includes all the components shown in the picture.

### DRILL BIT Ø16 WITH ACCESSORIES

NOTE: The product code includes all the components shown in the picture.