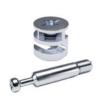

## DRILL BIT Ø15 WITH ACCESSORIES

NOTE: The product code includes all the components shown in the picture.

# **DRILL BIT ACCESSORIES**