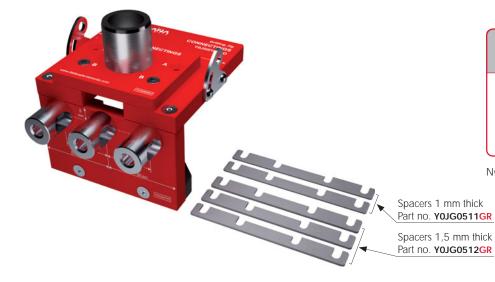

#### **CONNECTINGS DRILLING JIG**

NOTE: The product code includes all the components shown in the picture.