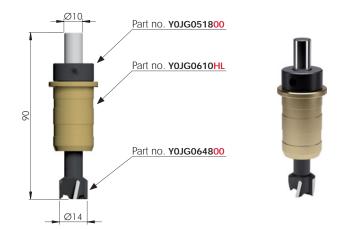

#### DRILL BIT Ø14 WITH ACCESSORIES

NOTE: The product code includes all the components shown in the picture.