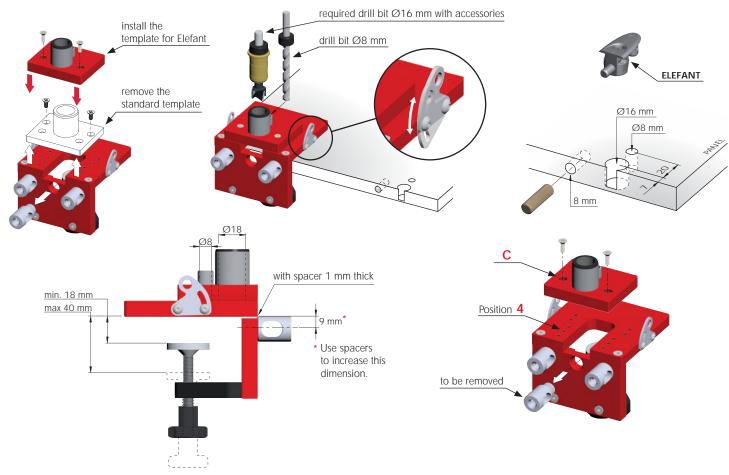

# **DRILLING JIG TEMPLATE FOR ELEFANT**

#### TEMPLATE FOR ELEFANT AND DRILL BITS

NOTE: The product code includes all the components shown in the picture.