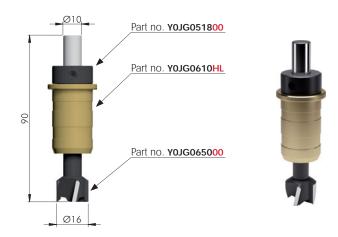

#### **CONNECTINGS DRILLING JIG**

NOTE: The product code includes all the components shown in the picture.

### DRILL BIT Ø16 WITH ACCESSORIES

NOTE: The product code includes all the components shown in the picture.