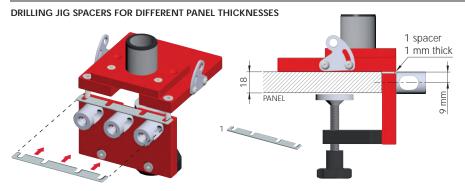

#### **CONNECTINGS DRILLING JIG**

NOTE: The product code includes all the components shown in the picture.