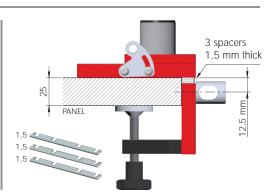

#### **CONNECTINGS DRILLING JIG**

NOTE: The product code includes all the components shown in the picture.