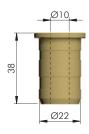

## DRILL BIT Ø20 WITH ACCESSORIES

NOTE: The product code includes all the components shown in the picture.

# **DRILL BIT ACCESSORIES**