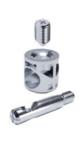

#### DRILL BIT Ø14 WITH ACCESSORIES

NOTE: The product code includes all the components shown in the picture.

## DRILL BIT Ø15 WITH ACCESSORIES

NOTE: The product code includes all the components shown in the picture.

### DRILL BIT Ø16 WITH ACCESSORIES

NOTE: The product code includes all the components shown in the picture.

## DRILL BIT Ø20 WITH ACCESSORIES

NOTE: The product code includes all the components shown in the picture.

# **DRILL BIT ACCESSORIES**