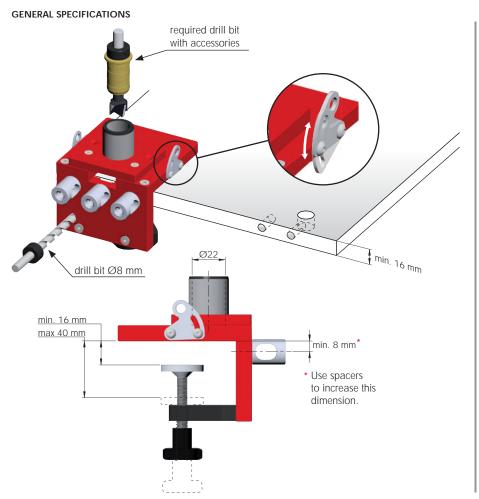

# **DRILLING JIG FOR CONNECTINGS**























TITALIAN



TO BE ORDERED SEPARATELY Drill bit Ø15 mm with accessories Y0JG063600









TO BE ORDERED SEPARATELY Drill bit Ø15 mm with accessories Y0JG063600















Drill bit Ø16 mm with accessories Y0JG063700







TO BE ORDERED SEPARATELY



Drill bit Ø14 mm with accessories Y0JG063500



Drill bit Ø16 mm with accessories Y0JG063700









TO BE ORDERED SEPARATELY
Drill bit Ø20 mm with accessories
Y0JG063900







# **DRILLING JIG TEMPLATE FOR ELEFANT**





#### **GENERAL SPECIFICATIONS**











#### **CONNECTINGS DRILLING JIG**





NOTE: The product code includes all the components shown in the picture.

#### TEMPLATE FOR ELEFANT AND DRILL BITS





NOTE: The product code includes all the components shown in the picture.

#### DRILL BIT Ø14 WITH AC