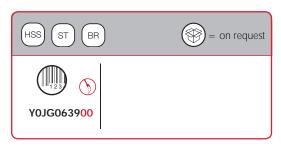

TO BE ORDERED SEPARATELY

Drill bit Ø14 mm with accessories Y0JG063500

Drill bit Ø16 mm with accessories Y0JG063700

TO BE ORDERED SEPARATELY
Drill bit Ø20 mm with accessories
Y0JG063900

## DRILL BIT Ø20 WITH ACCESSORIES

NOTE: The product code includes all the components shown in the picture.