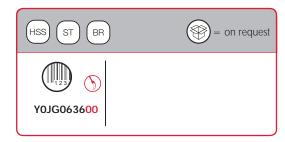

## DRILL BIT Ø20 WITH ACCESSORIES

NOTE: The product code includes all the components shown in the picture.