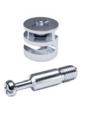

## DRILL BIT Ø15 WITH ACCESSORIES

NOTE: The product code includes all the components shown in the picture.