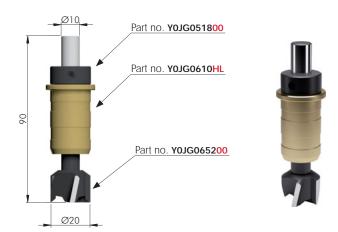

Y0JG063700









TO BE ORDERED SEPARATELY
Drill bit Ø20 mm with accessories
Y0JG063900







# **DRILLING JIG TEMPLATE FOR ELEFANT**





#### **GENERAL SPECIFICATIONS**











#### **CONNECTINGS DRILLING JIG**





NOTE: The product code includes all the components shown in the picture.

#### TEMPLATE FOR ELEFANT AND DRILL BITS





NOTE: The product code includes all the components shown in the picture.

#### DRILL BIT Ø14 WITH ACCESSORIES





NOTE: The product code includes all the components shown in the picture.





## DRILL BIT Ø15 WITH ACCESSORIES





NOTE: The product code includes all the components shown in the picture.

### DRILL BIT Ø16 WITH ACCESSORIES





NOTE: The product code includes all the components shown in the picture.

## DRILL BIT Ø20 WITH ACCESSORIES





NOTE: The product code includes all the components shown in the picture.





# **DRILL BIT ACCESSORIES**