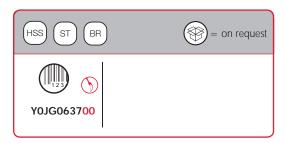

# **DRILLING JIG FOR CONNECTINGS**

TITALIAN

TO BE ORDERED SEPARATELY Drill bit Ø15 mm with accessories Y0JG063600

TO BE ORDERED SEPARATELY Drill bit Ø15 mm with accessories Y0JG063600

Drill bit Ø16 mm with accessories Y0JG063700

### DRILL BIT Ø16 WITH ACCESSORIES

NOTE: The product code includes all the components shown in the picture.