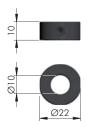

## DRILL BIT Ø15 WITH ACCESSORIES

NOTE: The product code includes all the components shown in the picture.

# **DRILL BIT ACCESSORIES**