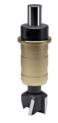

#### DRILL BIT Ø14 WITH ACCESSORIES

NOTE: The product code includes all the components shown in the picture.

## DRILL BIT Ø15 WITH ACCESSORIES

NOTE: The product code includes all the components shown in the picture.

### DRILL BIT Ø16 WITH ACCESSORIES

NOTE: The product code includes all the components shown in the picture.

## DRILL BIT Ø20 WITH ACCESSORIES

NOTE: The product code includes all the components shown in the picture.